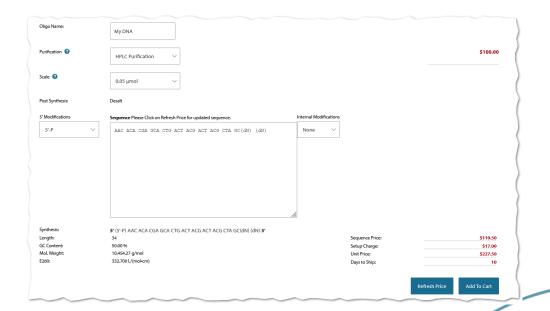

## **Custom DNA Synthesis**

Custom synthesis can be ordered as a single synthesis or multiple.

- 1. Select the "Order Single-strand DNA" link for a single custom synthesis.
- 2. Select the "Order Multiple Single-strand DNAs" link for a multiple custom synthesis.

Products -> Custom oligo synthesis-> Custom DNA synthesis