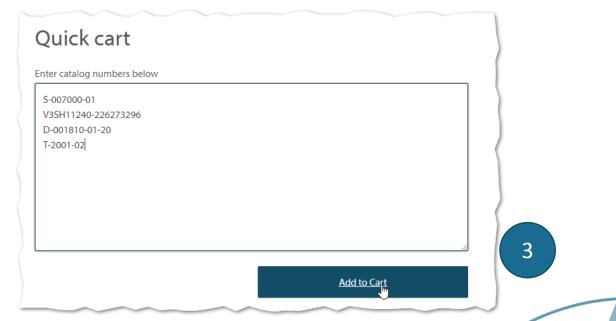

# **Quick Cart**

### **Quick Cart**

- 1. From the main navigation menu, select "Quotes and Orders"
- 2. Select Quick Cart
- 3. Enter your catalog numbers into the text box and select Add to Cart.

**Order Center -> Quick Cart** 