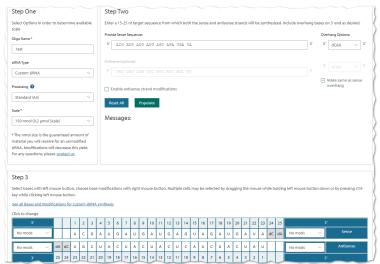

# **Custom siRNA Synthesis**

- 1. Select the "Order custom siRNA" link for up to 7500nmols size.
- 2. Select the "siDESIGN Center" link to design siRNAs targeting genes in non-standard species.
- 3. Select the "Preclinical scale and OEM RNA & DNA synthesis" for larger synthesis scales.

Products -> Custom oligo synthesis-> Custom siRNA synthesis