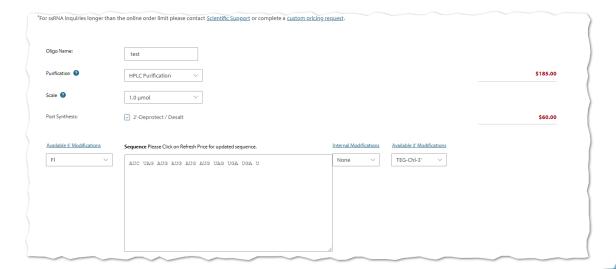

## **Custom RNA Synthesis**

Custom synthesis can be ordered as a single synthesis or multiple.

- 1. Select the "Order Single-strand RNA" link for a single custom synthesis.
- 2. Select the "Order Multiple Single-strand RNA" link for a multiple custom synthesis.

Products -> Custom oligo synthesis -> Custom RNA synthesis -> single-stranded RNA synthesis