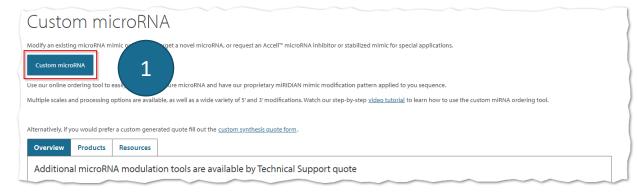

# **Custom microRNA Synthesis**

1. Select the "Custom microRNA" link for up to 7500nmols size.

**Products -> Custom oligo synthesis-> Custom microRNA** 