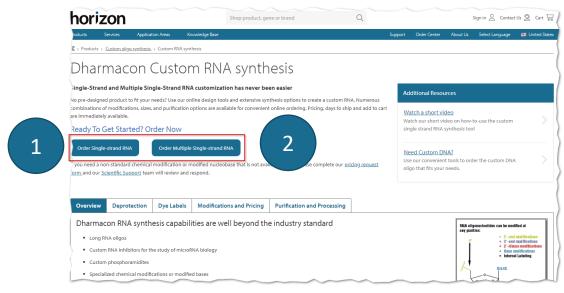

## **Custom RNA Synthesis**

Custom synthesis can be ordered as a single synthesis or multiple.

- 1. Select the "Order Single-strand RNA" link for a single custom synthesis.
- 2. Select the "Order Multiple Single-strand RNA" link for a multiple custom synthesis.

Products -> Custom oligo synthesis -> Custom RNA synthesis -> single-stranded RNA synthesis