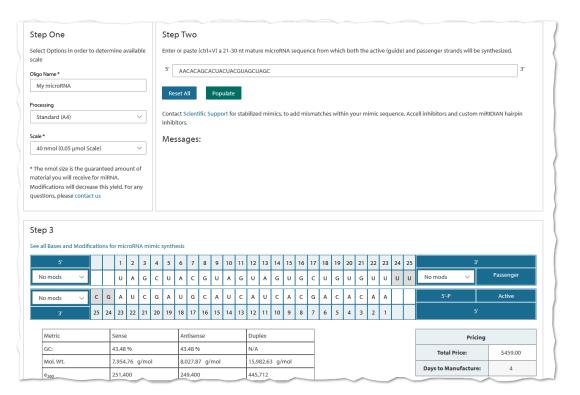

# **Custom microRNA Synthesis**

1. Select the "Custom microRNA" link for up to 7500nmols size.

**Products -> Custom oligo synthesis-> Custom microRNA** 