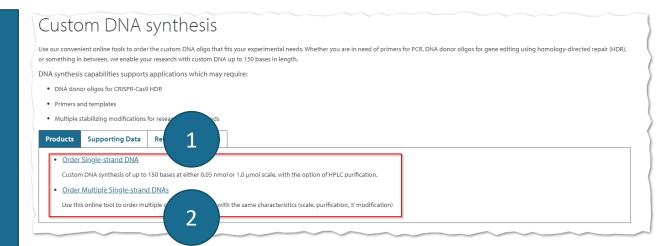

## **Custom DNA Synthesis**

Custom synthesis can be ordered as a single synthesis or multiple.

- 1. Select the "Order Single-strand DNA" link for a single custom synthesis.
- 2. Select the "Order Multiple Single-strand DNAs" link for a multiple custom synthesis.

Products -> Custom oligo synthesis-> Custom DNA synthesis