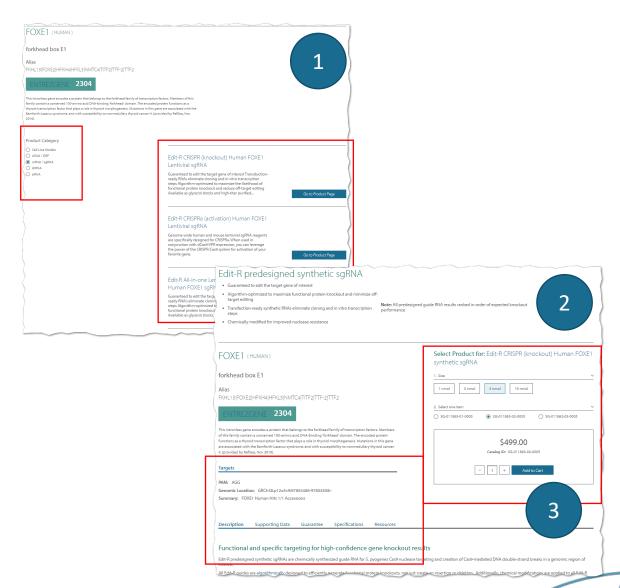

#### **Product Selection and Add to Cart**

#### 1. Product Selection

- View products for a particular gene and product category selection
- Select product line to order

#### 2. Configuration

- Select from various product configuration options
- Notice how selections give updated target and other details

#### 3. Add to Cart