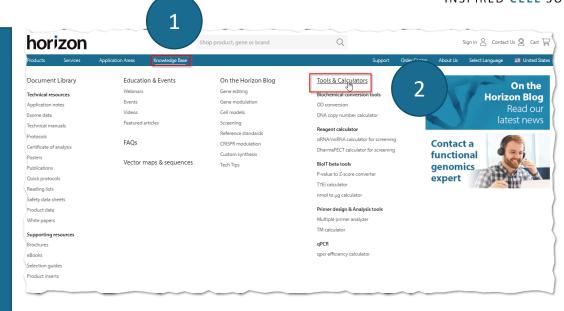

## **Design Tools**

horizon INSPIRED CELL SQUITTONS

- 1. Select Knowledge Base in the main navigation menu
- 2. Select Tools and Calculators
- 3. Select one of the highlighted design tools

**Knowledge Base -> Tools & Calculators** 