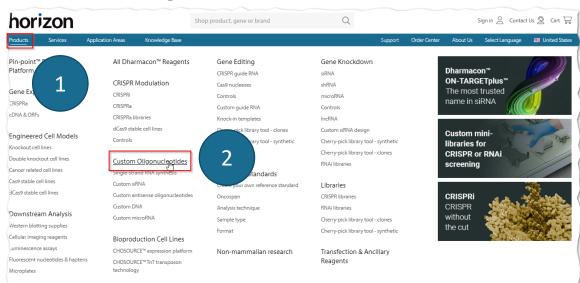

## **Custom Synthesis Tools**

chemical modification.

- 1. Select Products from the main navigation menu
- 2. Select Custom Oligonucleotides
- 3. This will bring up the main custom synthesis page with information and links to all our custom synthesis services and products

**Products -> Custom Oligonucleotides** 