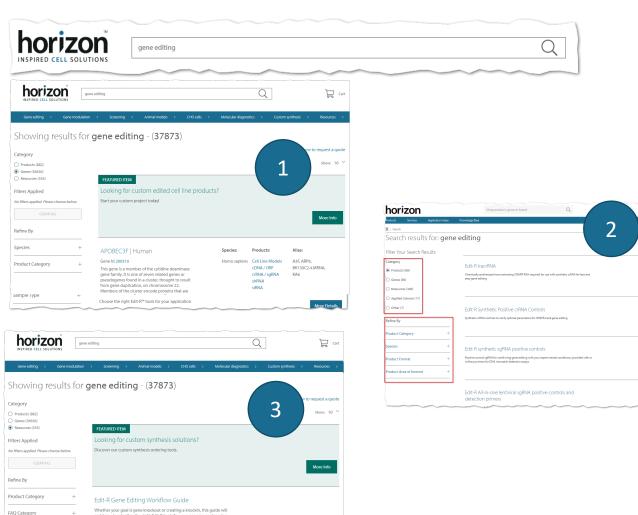

#### Search

#### **Show results for:**

- 1. Products view product information or add to cart
- Genes view available products by genomic identifier
- Resources view available resources such as product documents, application guides, etc.

Refine your results using various dynamic filter options

assist you in selecting the right Edit-R tools for your genome engineering

Choose the right Edit-R™ tools for your application

Resource Type