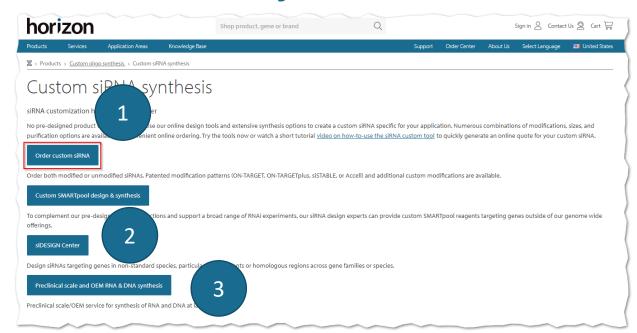

# **Custom siRNA Synthesis**

- 1. Select the "Order custom siRNA" link for up to 7500nmols size.
- 2. Select the "siDESIGN Center" link to design siRNAs targeting genes in non-standard species.
- 3. Select the "Preclinical scale and OEM RNA & DNA synthesis" for larger synthesis scales.

Products -> Custom oligo synthesis-> Custom siRNA synthesis