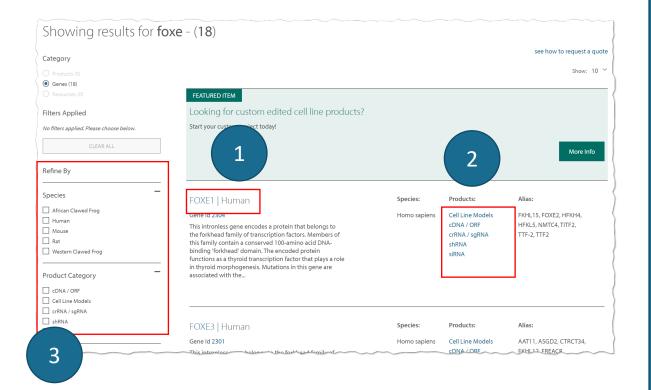

#### **Gene Based Products**

#### Filtering product selections

Search by: Gene Symbol, Gene ID, Accession, Description, Catalog Number

- 1. Select gene symbol to drill into products
- 2. Or select product category to drill into products
- 3. Filter by Species and Product Category