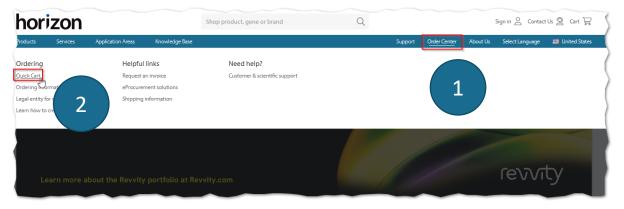

# **Quick Cart**

### **Quick Cart**

- 1. From the main navigation menu, select "Quotes and Orders"
- 2. Select Quick Cart
- 3. Enter your catalog numbers into the text box and select Add to Cart.

**Order Center -> Quick Cart** 