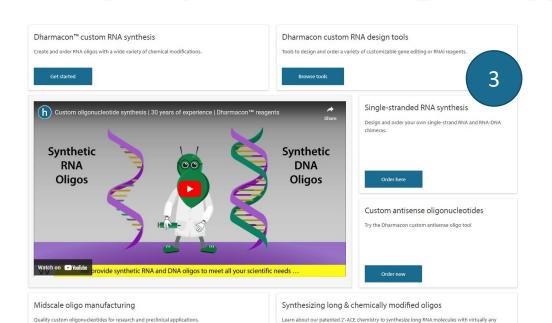

## **Custom Synthesis Tools**

chemical modification.

- 1. Select Products from the main navigation menu
- 2. Select Custom Oligonucleotides
- 3. This will bring up the main custom synthesis page with information and links to all our custom synthesis services and products