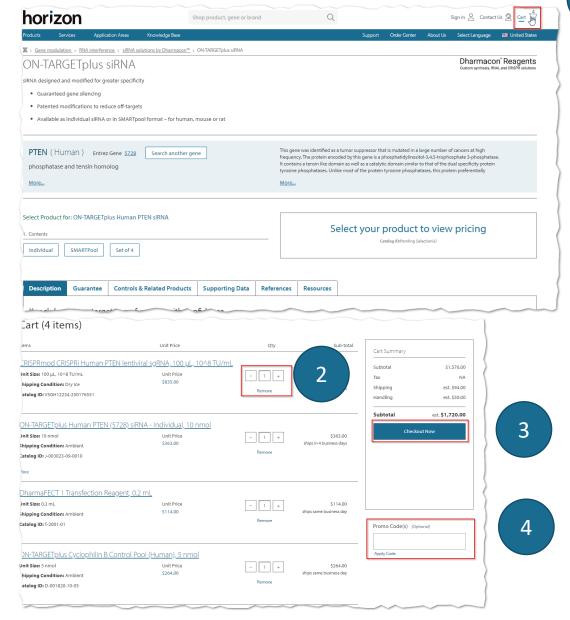

# **Shopping Cart**

Your shopping cart

- 1. Select the shopping cart icon at any time to view your shopping cart.
- 2. You can append/decrement/remove individual items in your cart
- 3. Select Checkout Now to check out
- 4. You can enter promo codes, apply, and view your new price.